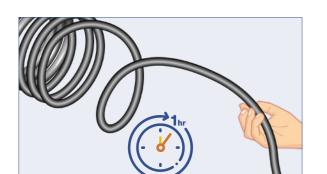

### **UNRAVELLING**

**COMPONENTS** 

Unscrew Nutlocks & remove the inner Push Fitting

**ASSEMBLY** 

Push Inner Fitting into the pipe & hand tighten Nutlocks