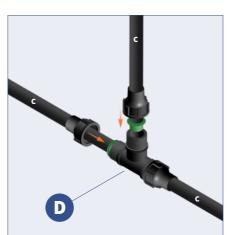

### **UNRAVELLING**

**COMPONENTS** 

Unscrew Nutlocks & remove the inner Push Fitting

**ASSEMBLY** 

Push Inner Fitting into the pipe & hand tighten Nutlocks