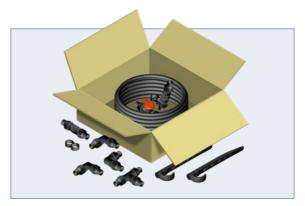

# HydroSure

IRRIGATION SYSTEMS THAT WORK

## Mini Sprinkler **Irrigation System**

www.hydrosure.com



## **COMPONENTS INCLUDED**















































## **HELPFUL HINTS**

## **ADDITIONAL EQUIPMENT**

### **UNRAVELLING**



**COMPONENTS** 







Unscrew Nutlocks & remove the inner Push Fitting









**ASSEMBLY** 



Push Inner Fitting into the pipe & hand tighten Nutlocks

## **HOLE PUNCHING**

Cut pipes using the supplied tool (I)



Use the supplied tool (J) to punch holes into LDPE Pipes







## **HOLE PLUGGING**



Use supplied Plugs (M) to block holes (if needed)

## **FLUSHING**







**WINTERISING** 



Drain the system, dismantle and safely pack away

### **FILTERS TIMERS**



**CONNECTORS** 



(+)

**CLAMPS JOINERS** 



**MICRO PIPE & STAKES** 



 $\oplus$ **EXTEND YOUR SYSTEM** 



**LDPE PIPE** 



**CONNECTORS** 

# HydroSure

(+)

IRRIGATION SYSTEMS THAT WORK