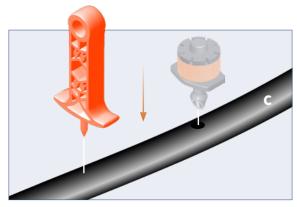

## **HOLE PUNCHING**

Cut pipes using the supplied tool (I)

Use the supplied tool (J) to punch holes into LDPE Pipes

## **HOLE PLUGGING**

Use supplied Plugs (M) to block holes (if needed)