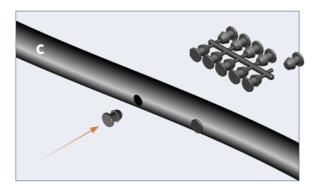

# HydroSure

IRRIGATION SYSTEMS THAT WORK

## Mini Sprinkler **Irrigation System**

www.hydrosure.com



## **COMPONENTS INCLUDED**















































## **HELPFUL HINTS**

## **ADDITIONAL EQUIPMENT**

### **UNRAVELLING**



**COMPONENTS** 







Unscrew Nutlocks & remove the inner Push Fitting









**ASSEMBLY** 



Push Inner Fitting into the pipe & hand tighten Nutlocks

## **HOLE PUNCHING**

Cut pipes using the supplied tool (I)



Use the supplied tool (J) to punch holes into LDPE Pipes







## **HOLE PLUGGING**



Use supplied Plugs (M) to block holes (if needed)

## **FLUSHING**







**WINTERISING** 



Drain the system, dismantle and safely pack away

### **FILTERS TIMERS**



**CONNECTORS** 



(+)

**CLAMPS JOINERS** 



**MICRO PIPE & STAKES** 



 $\oplus$ **EXTEND YOUR SYSTEM** 



**LDPE PIPE** 



**CONNECTORS** 

# HydroSure

(+)

IRRIGATION SYSTEMS THAT WORK