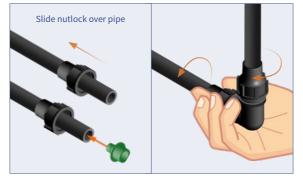

### **UNRAVELLING**

**COMPONENTS** 

Unscrew Nutlocks & remove the inner Push Fitting

**ASSEMBLY** 

Push Inner Fitting into the pipe & hand tighten Nutlocks