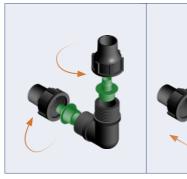

### **UNRAVELLING**

**COMPONENTS** 

Unscrew Nutlocks & remove the inner Push Fitting

**ASSEMBLY** 

Push Inner Fitting into the pipe & hand tighten Nutlocks