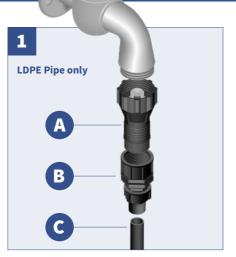

### **UNRAVELLING**

**COMPONENTS** 

Unscrew Nutlocks & remove the inner Push Fitting

**ASSEMBLY** 

Push Inner Fitting into the pipe & hand tighten Nutlocks