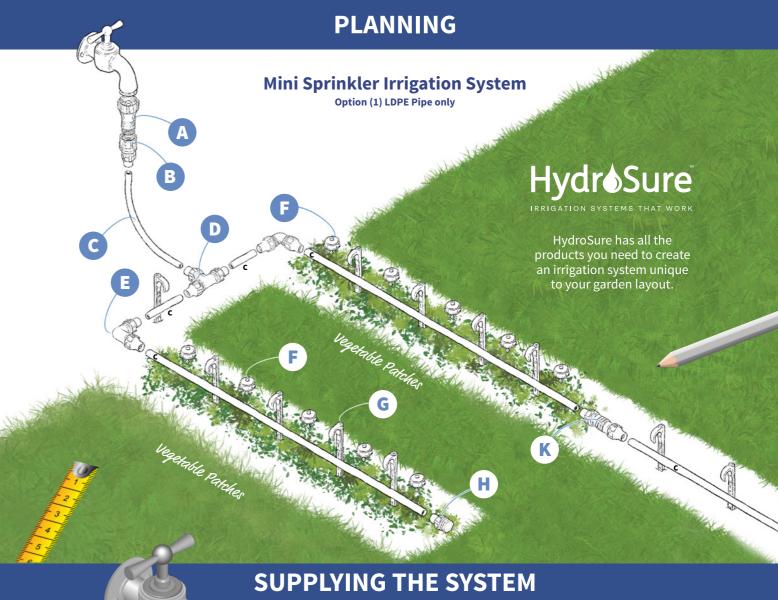

# HydroSure

IRRIGATION SYSTEMS THAT WORK

## Mini Sprinkler **Irrigation System**

www.hydrosure.com



## **COMPONENTS INCLUDED**















































## **HELPFUL HINTS**

## **ADDITIONAL EQUIPMENT**

### **UNRAVELLING**



**COMPONENTS** 







Unscrew Nutlocks & remove the inner Push Fitting









**ASSEMBLY** 



Push Inner Fitting into the pipe & hand tighten Nutlocks

## **HOLE PUNCHING**

Cut pipes using the supplied tool (I)



Use the supplied tool (J) to punch holes into LDPE Pipes







## **HOLE PLUGGING**



Use supplied Plugs (M) to block holes (if needed)

## **FLUSHING**







**WINTERISING** 



Drain the system, dismantle and safely pack away

### **FILTERS TIMERS**



**CONNECTORS** 



(+)

**CLAMPS JOINERS** 



**MICRO PIPE & STAKES** 



 $\oplus$ **EXTEND YOUR SYSTEM** 



**LDPE PIPE** 



**CONNECTORS** 

# HydroSure

(+)

IRRIGATION SYSTEMS THAT WORK