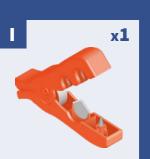

## **HOLE PUNCHING**

Cut pipes using the supplied tool (I)

Use the supplied tool (J) to punch holes into LDPE Pipes