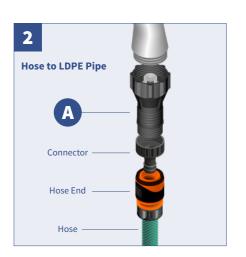

## **COMPONENTS INCLUDED**

### **UNRAVELLING**

**COMPONENTS** 

Unscrew Nutlocks & remove the inner Push Fitting

**ASSEMBLY** 

Push Inner Fitting into the pipe & hand tighten Nutlocks