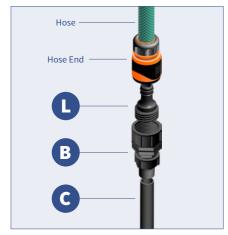

### **UNRAVELLING**

**COMPONENTS** 

Unscrew Nutlocks & remove the inner Push Fitting

**ASSEMBLY** 

Push Inner Fitting into the pipe & hand tighten Nutlocks