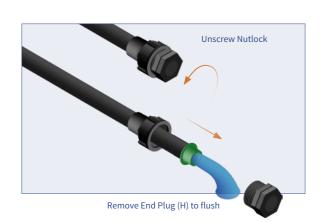

## **FLUSHING**

**WINTERISING** 

Drain the system, dismantle and safely pack away